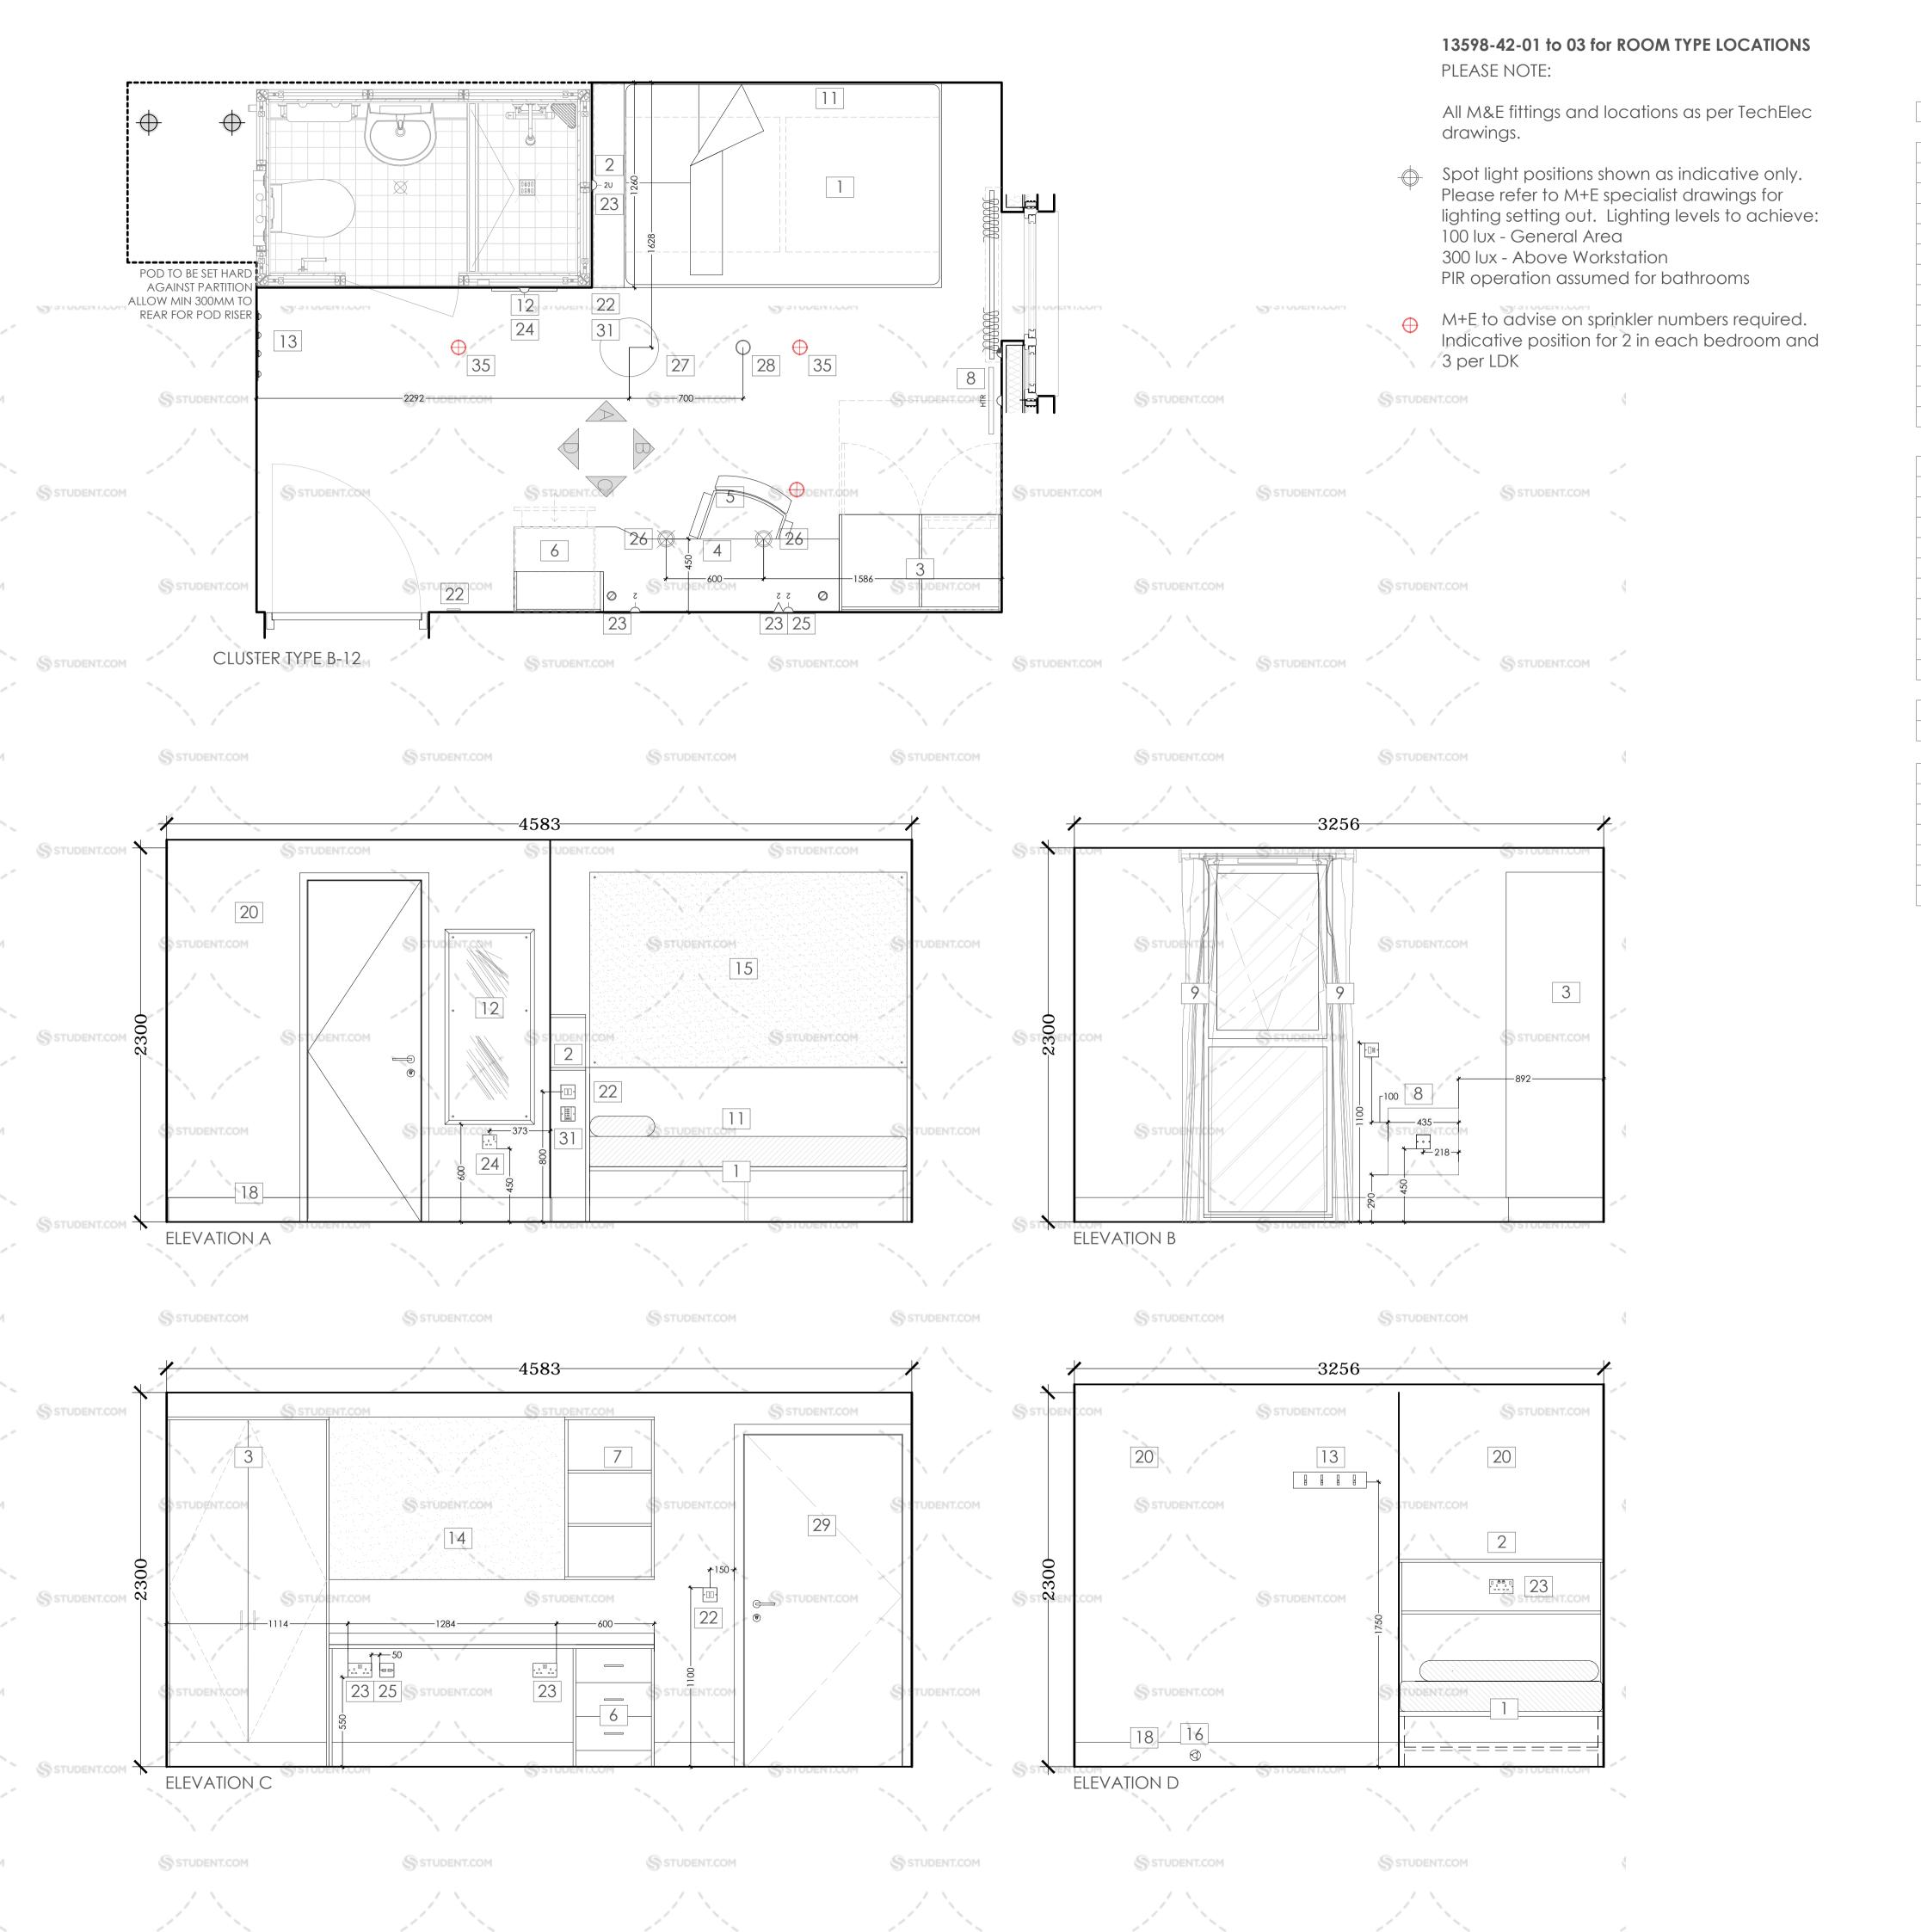

## Bedrooms > > >

|             | 411 Ded Inciu   |
|-------------|-----------------|
|             | access pane     |
| 2           | Bed head wi     |
| 3           | Wardrobe - 1    |
| 2 3 4 5 7   | Desk - 2000 x   |
| )           | Operators up    |
| <u>,</u>    | Three drawe     |
| 7           | Book case - 5   |
| 3           | Heater - 435x   |
|             | Curtains with   |
| 0           | Bedside cab     |
| 1           | Side Protecto   |
| 2<br>3<br>4 | 1200 x 450mr    |
| 3           | Quadruple C     |
| 4           | 1450 x 1000m    |
| 5           | 1950 x 1200m    |
|             | pinboard or (   |
| 6           | Door stop       |
| 6<br>7      | Vinyl flooring  |
| 8           | MDF bull nos    |
| 8<br>9      | Aluminium de    |
| 0           | Walls: Vinyl N  |
| 1           | Ceilings: Plas  |
| 2           | 2 gang light :  |
| 23          | Double switc    |
| 4           | Single switch   |
| 5           | CAT 5E data     |
| 6           | Recessed LE     |
|             | switched        |
| 7           | Ceilina liaht - |

- 27 Ceiling light Recessed with drop glass diffuser 28 Optical smoke and temperature detector with sounder
- 29 Door with fob access and signage Emergency assistance pull cord and reset contro Heating Booster Switch Scalloped Desk - 2000mm x 525/450mm Indicative Sprinkler Head Location

- 30 31 32 THERMOSTAT OMITTED 33 Wardrobe - 1200mm x 450mm 34 35

- 1 4ft bed including 2nr top and 2nr side hinged vith integrated shelving 1000 x 600mm 600mm pholstered chair er pedestal - 500mm wide 550x1000x250mm wall mounted 5x410mm by M&E S/C n blackout backing to suit window binet - 450x450mm(with double bed only) tor to bed nm Mirror Coat Hook mm Fabric Covered pinboard mm Camira Lucia Fabric covered r as noted on dwg - Forbo Novilon Novawood osed skirting painted trade gloss white door threshold strip
  - Matt. Colours to be agreed astered and painted. Colour tbc
  - switch
  - ched socket outlet
  - hed socket outlet
  - a outlet with RJ45 plate
  - ED downlighter independantly